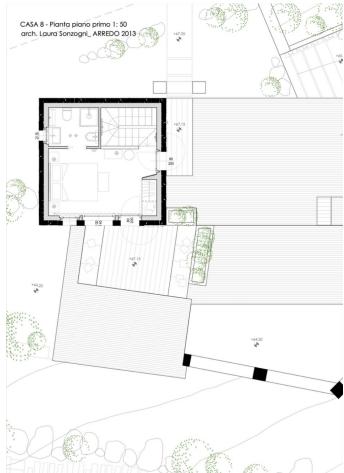

## VILLA & (7 PEOPLE)

- Size: House 160 sqm, Patio 60 sqm
- 3 bedrooms: 1 triple room (1 double +1 single) + 2 double rooms
- 3 bathrooms

Call us now to book +39 3349563185

04.01

Call us now to book +39 3349563185