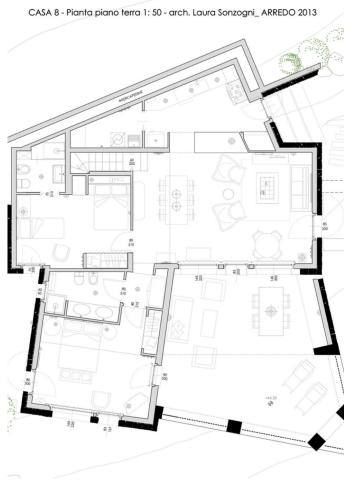

## VILLA & (7 PEOPLE)

- Size: House 160 sqm, Patio 60 sqm
- 3 bedrooms: 1 triple room (1 double +1 single) + 2 double rooms
- 3 bathrooms

Call us now to book +39 3349563185

04.01

Call us now to book +39 3349563185